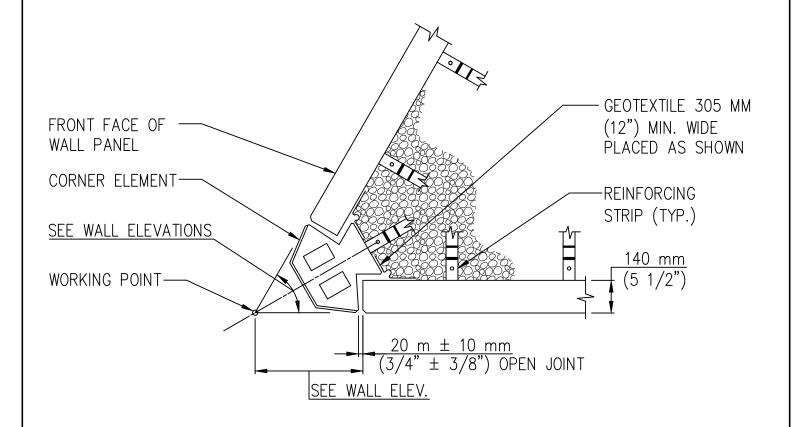

## PARTIAL PLAN — ACUTE CORNER ELEMENT SCALE: 3/4" = 1'- 0"

ACUTE CORNER ELEMENT DETAIL

FIGURE NO. CE.ACUTE

05/27/2025