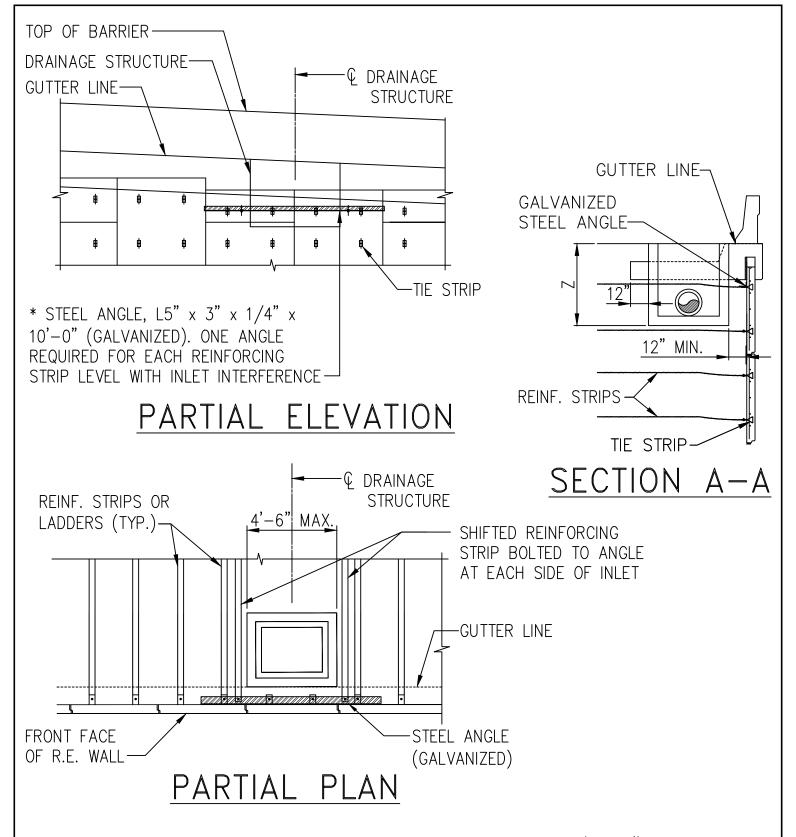

\*THIS DETAIL IS APPLICABLE FOR SHALLOW INLETS (Z < 7')

TYPICAL TREATMENT OF DRAINAGE STRUCTURE BEHIND R.E. WALL

FIGURE NO.

ANGLE.AT.INLET

DATE

05/27/2025