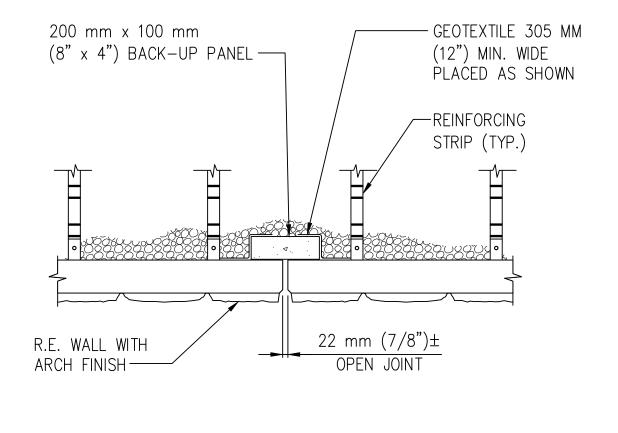

PARTIAL PLAN - SLIP JOINT DETAIL SCALE: 3/4" = 1'- 0"

IMPORTANT NOTE ABOUT DIMENSIONS

Dimensions used in this document are for illustrative purposes only and may vary slightly from precise design or fabrication dimensions due to English/Metric conversion or due to simplification appropriate to the guideline character of this manual. When required for design, precise dimensions (each project uses either English or Metric) should be obtained from contract plans or directly from Geoquest USA. Geoquest USA reserves the right to change the dimensions of fabricated materials as needed.

| <b>AAAA</b> |          |
|-------------|----------|
|             | COODIDCT |
| ~~~~        | Geoquest |
|             |          |

BACK-UP PANEL DETAIL (INTERNAL SLIP JOINT) FIGURE NO. SLIP.JT.Y

DATE