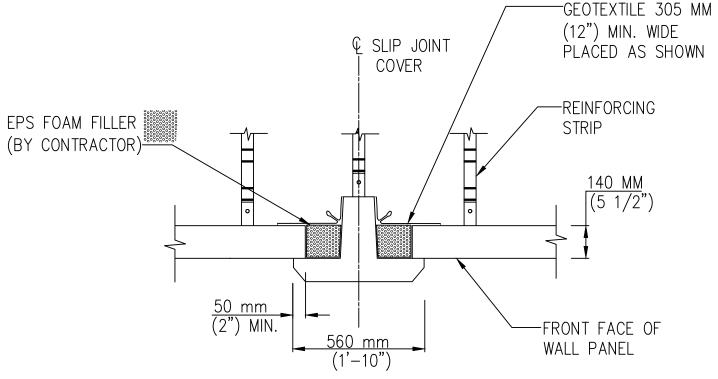

## NOTE:

PROPER INSTALLATION OF FOAM FILLER AND GEOTEXTILE AT SLIP JOINTS IS IMPERATIVE IN PREVENTING LOSS OF BACKFILL MATERIAL.

## PARTIAL PLAN — SLIP JOINT DETAIL SCALE: 3/4" = 1'- 0"