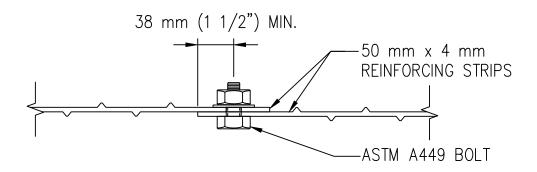

## SINGLE SHEAR SPLICE CONNECTION DETAIL

SCALE: 3" = 1' - 0"

## NOTE:

USE SPLICE CONNECTION DETAIL (SINGLE SHEAR) WHEN <u>TOTAL STRIP LENGTH IS GREATER THAN 32 FT. AND LESS THAN OR EQUAL TO 40 FT.</u> UNLESS DOUBLE SPLICE CONNECTION IS REQUIRED PER PLANS.

SPLICE CONNECTION DETAIL (SINGLE SHEAR)

FIGURE NO.

SINGLE.SPLICE

DATE

05/27/2025