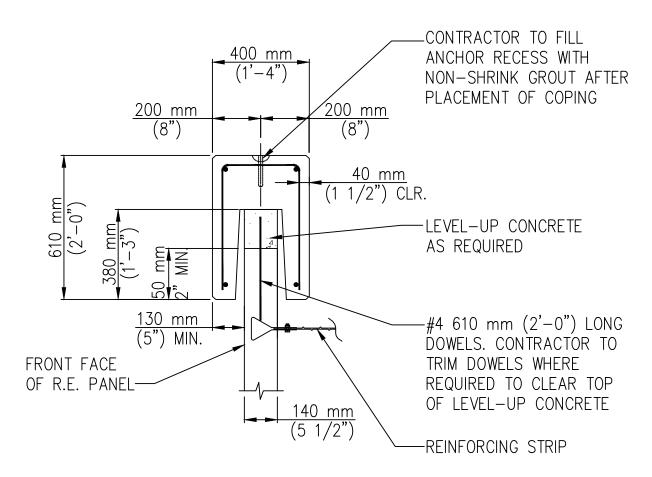

NOTES: STANDARD COPING UNIT IS 3,050 mm (10'-0") LONG WITH SQUARE ENDS.

## PRECAST COPING SECTION SCALE: 3/4" = 1'- 0"

## IMPORTANT NOTE ABOUT DIMENSIONS

Dimensions used in this document are for illustrative purposes only and may vary slightly from precise design or fabrication dimensions due to English/Metric conversion or due to simplification appropriate to the guideline character of this manual. When required for design, precise dimensions (each project uses either English or Metric) should be obtained from contract plans or directly from Geoquest USA. Geoquest USA reserves the right to change the dimensions of fabricated materials as needed.