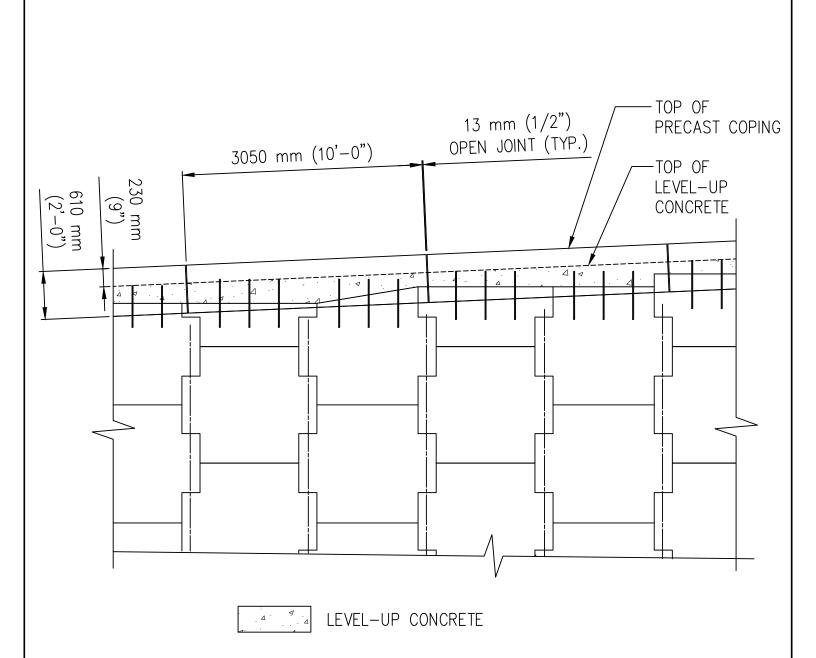

## PRECAST CONCRETE COPING ELEVATION

SCALE: 1/4" = 1' - 0"

PRECAST COPING ELEVATION

FIGURE NO.

PRE.COP.ELEV

DATE

05/27/2025