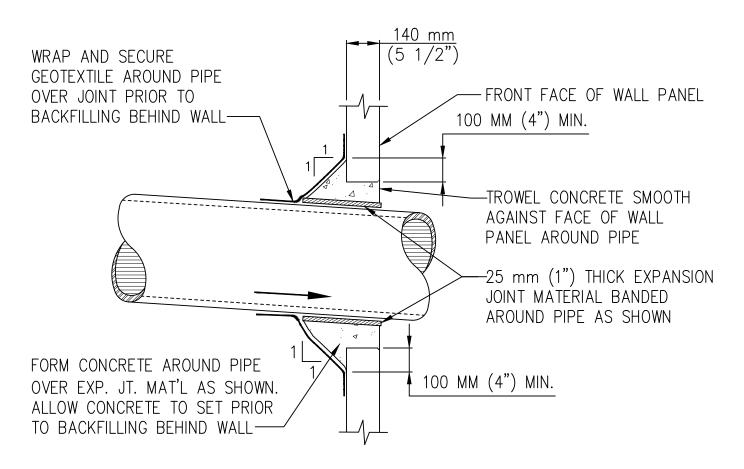

## PIPE PENETRATION AT WALL FACE DETAIL

SCALE: 3/4" = 1' - 0"

PIPE PENETRATION AT WALL FACE DETAIL

FIGURE NO.

PIPE.THRU.WALL

DATE

05/27/2025