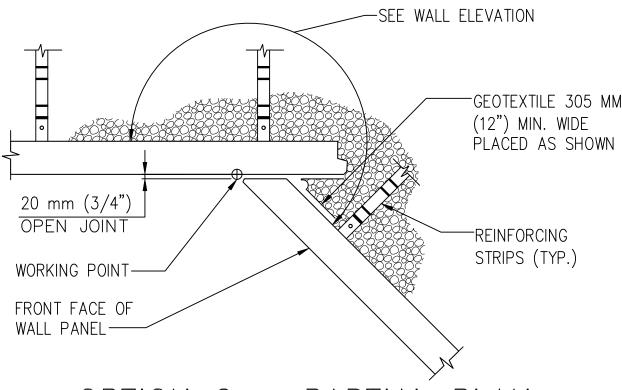

## OPTION 2 — PARTIAL PLAN SCALE: 3/4" = 1'- 0"

OUTSIDE CORNER DETAIL

FIGURE NO.

OUTSIDE.CORNER

DATE

05/27/2025