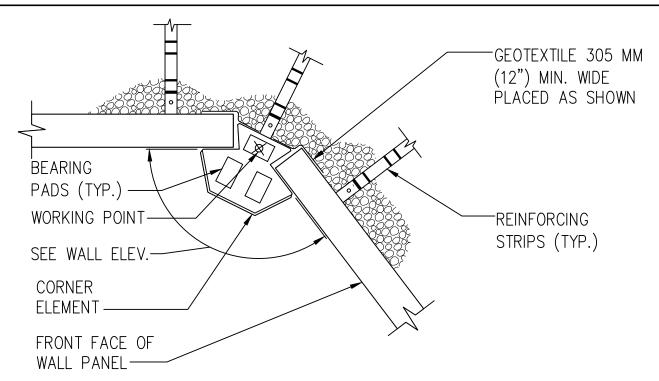

## OPTION 1 — PARTIAL PLAN SCALE: 3/4" = 1'- 0"

OUTSIDE CORNER DETAIL

FIGURE NO.

OUTSIDE.CORNER

DATE

05/27/2025