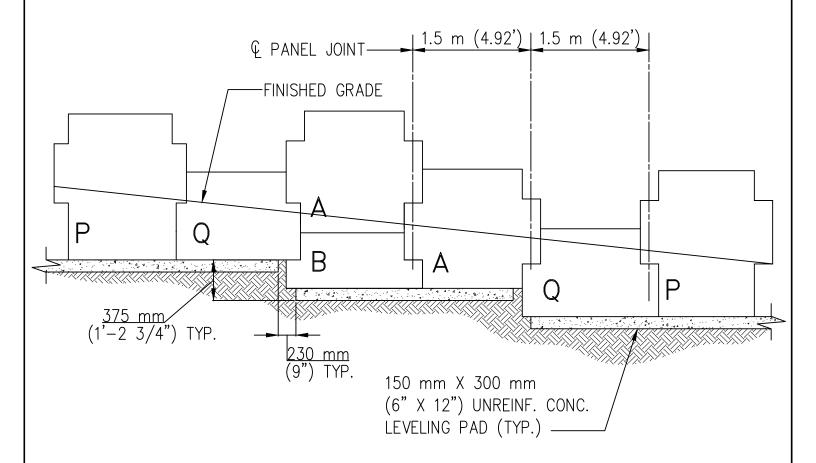

## TYPICAL LEVELING PAD CONFIGURATION SCALE: 1/4" = 1'- 0"

TYPICAL LEVELING PAD CONFIGURATION CRUCIFORM PANELS

FIGURE NO.

LEV.PAD.STEP.REW

05/27/2025