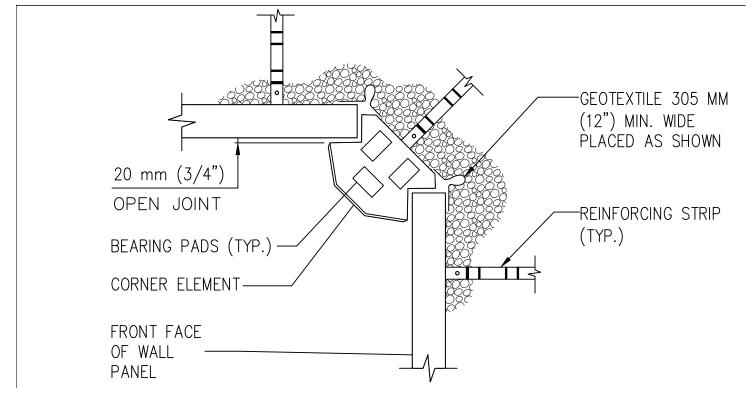

## OPTION 1 — PARTIAL PLAN SCALE: 3/4" = 1'-0"

IMPORTANT NOTE ABOUT DIMENSIONS

Dimensions used in this document are for illustrative purposes only and may vary slightly from precise design or fabrication dimensions due to English/Metric conversion or due to simplification appropriate to the guideline character of this manual. When required for design, precise dimensions (each project uses either English or Metric) should be obtained from contract plans or directly from Geoquest USA. Geoquest USA reserves the right to change the dimensions of fabricated materials as needed.

270° CORNER DETAIL

FIGURE NO. 270.DEG.COR

DATE

05/27/2025