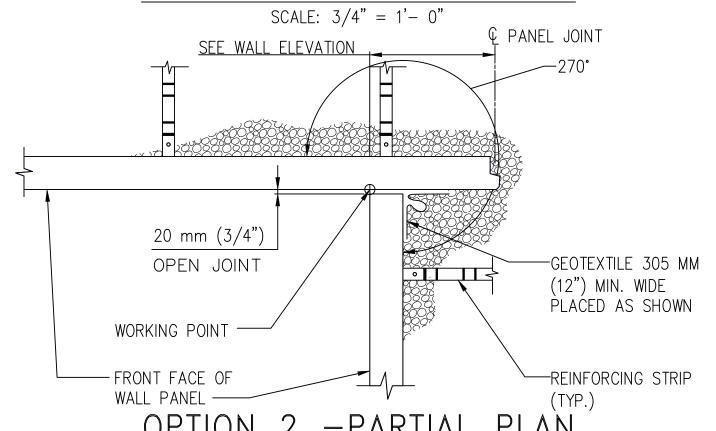

## OPTION 1 — PARTIAL PLAN SCALE: 3/4" = 1'-0"

IMPORTANT NOTE ABOUT DIMENSIONS

Dimensions used in this document are for illustrative purposes only and may vary slightly from precise design or fabrication dimensions due to English/Metric conversion or due to simplification appropriate to the guideline character of this manual. When required for design, precise dimensions (each project uses either English or Metric) should be obtained from contract plans or directly from Geoquest USA. Geoquest USA reserves the right to change the dimensions of fabricated materials as needed.

270° CORNER DETAIL

FIGURE NO. 270.DEG.COR

DATE

05/27/2025