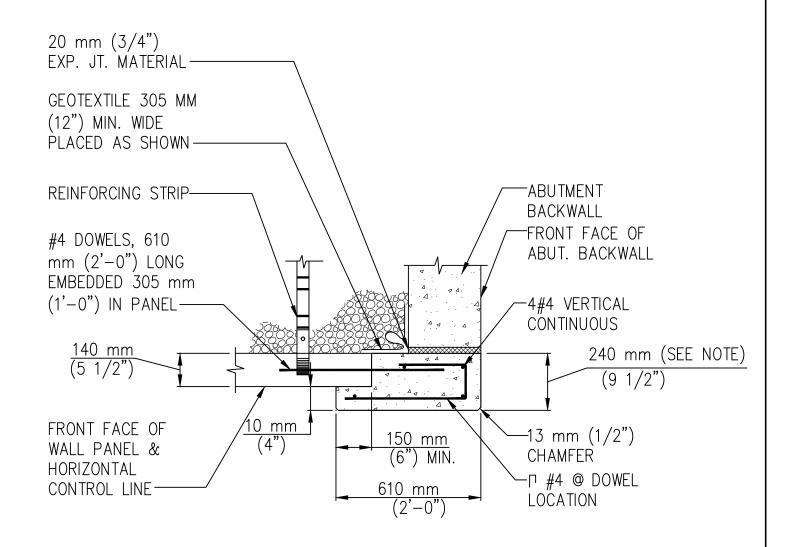

## NOTE:

THICKNESS OF VERTICAL C.I.P. COPING SHALL BE ADJUSTED TO MATCH THICKNESS OF HORIZONTAL C.I.P. COPING

## C.I.P. VERTICAL COPING SECTION SCALE: 3/4" = 1'- 0"

## IMPORTANT NOTE ABOUT DIMENSIONS

Dimensions used in this document are for illustrative purposes only and may vary slightly from precise design or fabrication dimensions due to English/Metric conversion or due to simplification appropriate to the guideline character of this manual. When required for design, precise dimensions (each project uses either English or Metric) should be obtained from contract plans or directly from Geoquest USA. Geoquest USA reserves the right to change the dimensions of fabricated materials as needed.