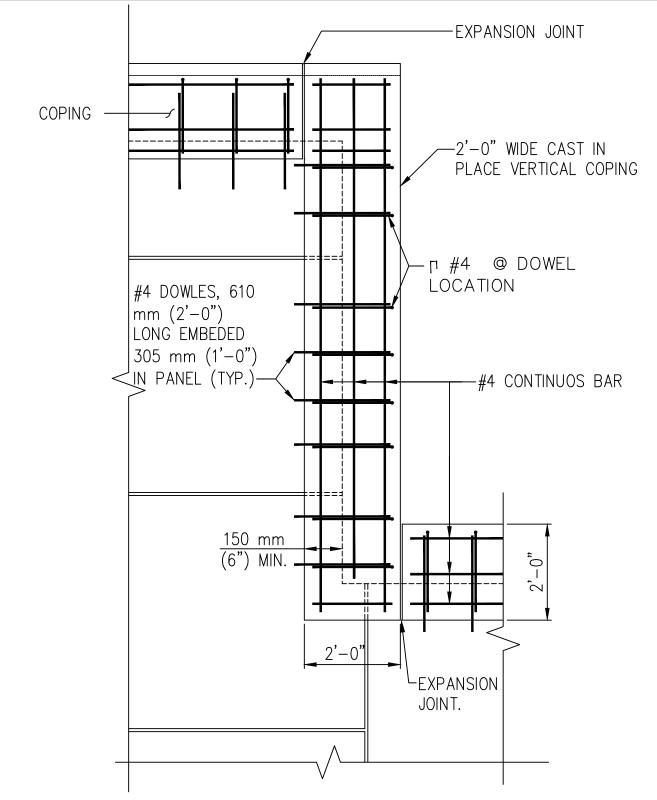

## C.I.P. VERTICAL COPING ELEVATION SCALE: 1/2" = 1'- 0"

C.I.P. VERTICAL COPING **ELEVATION** 

FIGURE NO.

CIP. VERT. COP. ELEV

05/27/2025