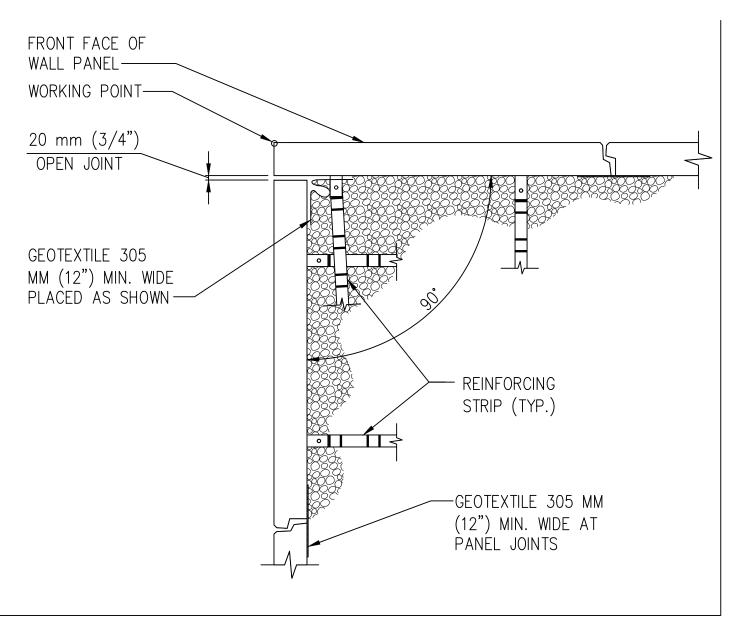

## PARTIAL PLAN - 90° BUTT JOINT SCALE: 3/4" = 1'- 0"

## IMPORTANT NOTE ABOUT DIMENSIONS

Dimensions used in this document are for illustrative purposes only and may vary slightly from precise design or fabrication dimensions due to English/Metric conversion or due to simplification appropriate to the guideline character of this manual. When required for design, precise dimensions (each project uses either English or Metric) should be obtained from contract plans or directly from Geoquest USA. Geoquest USA reserves the right to change the dimensions of fabricated materials as needed.



FIGURE NO.

90.DEG.BUTT

05/27/2025