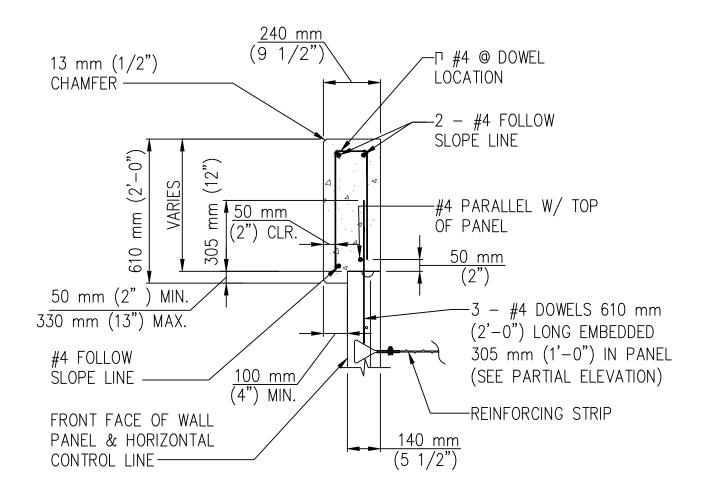

## NOTES:

- CONCRETE = 3,500 psi. MIN.
- STEEL = GRADE 60
- 3. ALL LONGITUDINAL BARS ARE #4
- EXPANSION JOINTS 13mm (1/2") SHALL BE EVERY 20'± AND ALIGN WITH FACING PANEL VERTICAL JOINTS

## C.I.P. COPING SECTION SCALE: 3/4" = 1'- 0"