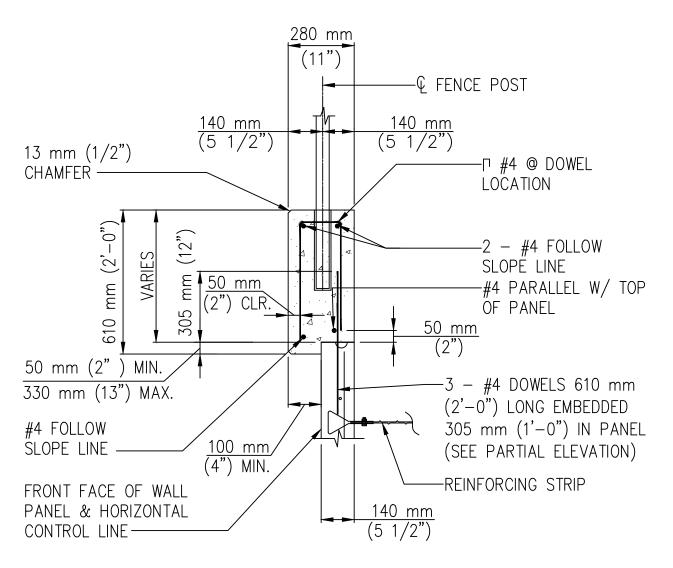

## **COPING NOTES:**

- 1. CONCRETE = 3,000 psi. MIN.
- 2. STEEL = GRADE 60
- 3. ALL LONGITUDINAL BARS ARE #4
- 4. EXPANSION JOINTS 13mm (1/2") SHALL BE EVERY 20'± AND ALIGN WITH FACING PANEL VERTICAL JOINTS

## C.I.P. COPING SECTION WITH FENCE

SCALE: 3/4" = 1' - 0"

C.I.P. COPING SECTION
WITH FENCE

FIGURE NO.

CIP.COP.FENCE 1

DATE

05/27/2025