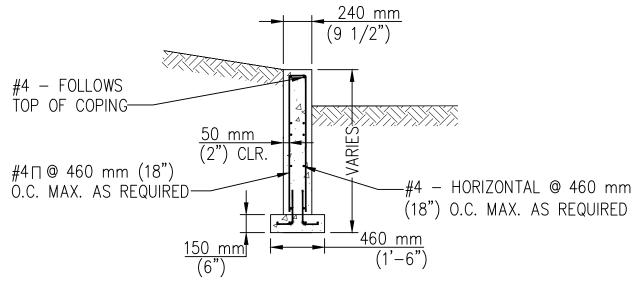

## C.I.P. COPING ENCLOSURE DETAIL

SCALE: 3/8" = 1' - 0"

NOTE:

COPING TERMINATION AT END OF WALL TO BE SPECIFIED BY ENGINEER. DEPENDING ON END OF WALL GRADING, IT MAY BE POSSIBLE TO SIMPLY END COPING AT THE EDGE OF MSE FACING PANEL.

## IMPORTANT NOTE ABOUT DIMENSIONS

Dimensions used in this document are for illustrative purposes only and may vary slightly from precise design or fabrication dimensions due to English/Metric conversion or due to simplification appropriate to the guideline character of this manual. When required for design, precise dimensions (each project uses either English or Metric) should be obtained from contract plans or directly from Geoquest USA. Geoquest USA reserves the right to change the dimensions of fabricated materials as needed.

C.I.P. COPING ENCLOSURE DETAIL AT END OF WALL

FIGURE NO.

CIP.COP.EOW

DATE

05/27/2025