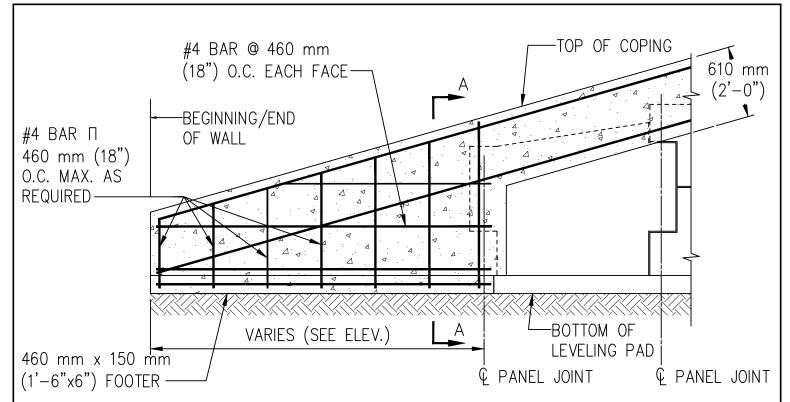

## PARTIAL PLAN

## SECTION A-A

## C.I.P. COPING ENCLOSURE DETAIL

SCALE: 3/8" = 1' - 0"

NOTE:

COPING TERMINATION AT END OF WALL TO BE SPECIFIED BY ENGINEER. DEPENDING ON END OF WALL GRADING, IT MAY BE POSSIBLE TO SIMPLY END COPING AT THE EDGE OF MSE FACING PANEL.

## IMPORTANT NOTE ABOUT DIMENSIONS

Dimensions used in this document are for illustrative purposes only and may vary slightly from precise design or fabrication dimensions due to English/Metric conversion or due to simplification appropriate to the guideline character of this manual. When required for design, precise dimensions (each project uses either English or Metric) should be obtained from contract plans or directly from Geoquest USA. Geoquest USA reserves the right to change the dimensions of fabricated materials as needed.