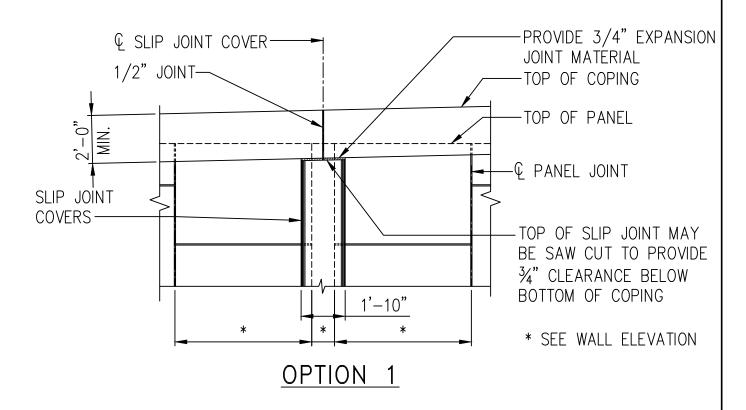

## C.I.P. COPING OVER SLIP JOINT COVER

SCALE: 1/4" = 1' - 0"

C.I.P. COPING OVER SLIP JOINT RECTANGULAR OR SQUARE PANELS FIGURE NO. CIP.AT.SJ2

DATE

05/27/2025