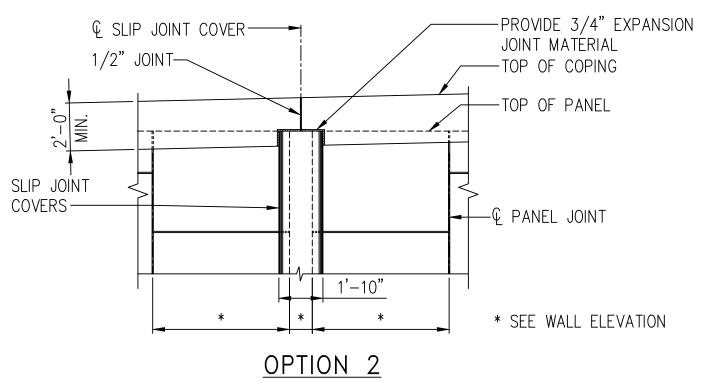

## C.I.P. COPING OVER SLIP JOINT COVER

SCALE: 1/4" = 1' - 0"

C.I.P. COPING OVER SLIP JOINT RECTANGULAR OR SQUARE PANELS FIGURE NO. CIP.AT.SJ2

DATE

05/27/2025