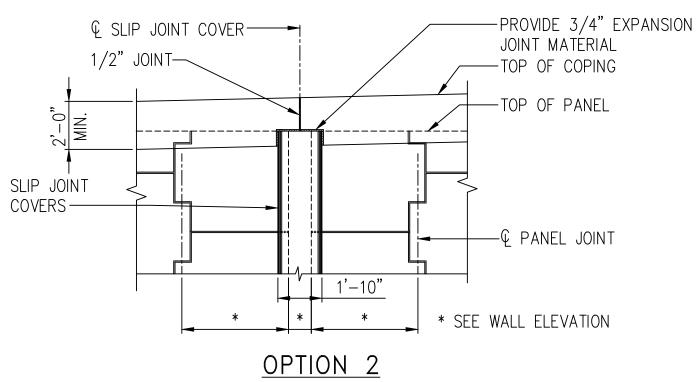

## C.I.P. COPING OVER SLIP JOINT COVER

SCALE: 1/4" = 1' - 0"

C.I.P. COPING OVER SLIP JOINT CRUCIFORM PANELS

FIGURE NO. CIP.AT.SJ1

DATE

05/27/2025