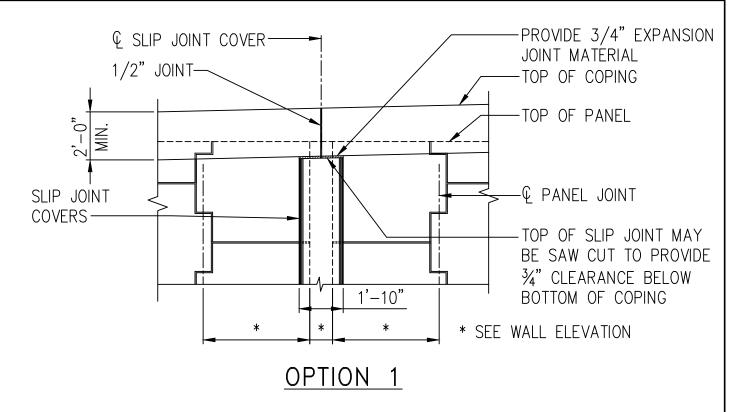

## C.I.P. COPING OVER SLIP JOINT COVER

SCALE: 1/4" = 1' - 0"

C.I.P. COPING OVER SLIP JOINT CRUCIFORM PANELS

FIGURE NO. CIP.AT.SJ1

DATE

05/27/2025